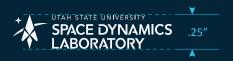

# **SIZING**

When placing the SDL logo, maintain its readability by sizing the logo no less than 1/4" or 18 pixels. Use the monogram for smaller sizing.