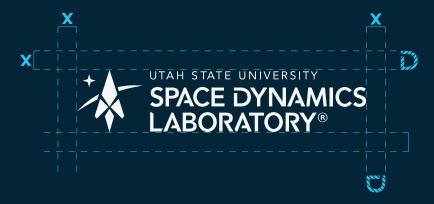

#### **SPACING**

When placing the SDL logo, ensure that the space around it is kept clear of competing visual elements. Use the "D" in the "Space Dynamics Laboratory" wordmark below as the minimum padding distance between the SDL logo and any other element.